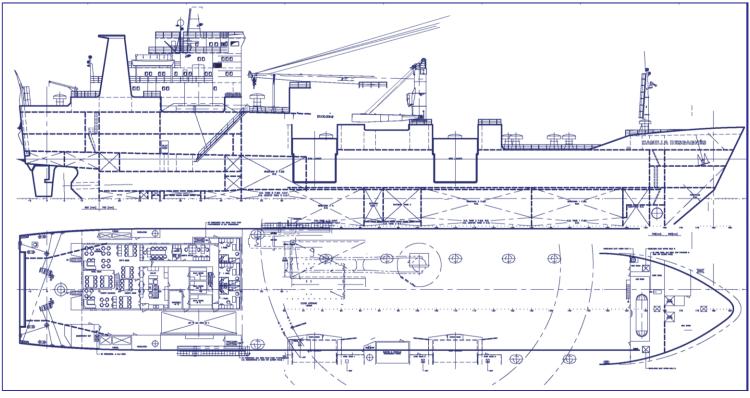

Sto-Ro-Lo type vessel with sideloaders,

Lloyd's +100A1, Ice Class 1A Super

**MAIN PARTICULARS** 

GRT:

NRT:

LOA:

LBP:

Breadth:

## LOADING GEAR

1 crane of 45 mt 1 lift of 30 mt from weather deck to tweendeck, 13 m x 3.5 m 1 lift of 60 mt from tweendeck to lower hold, 13 m x 3.5 m

2 pairs of sideloaders, 7 mt 1 stern ramp of 60 mt